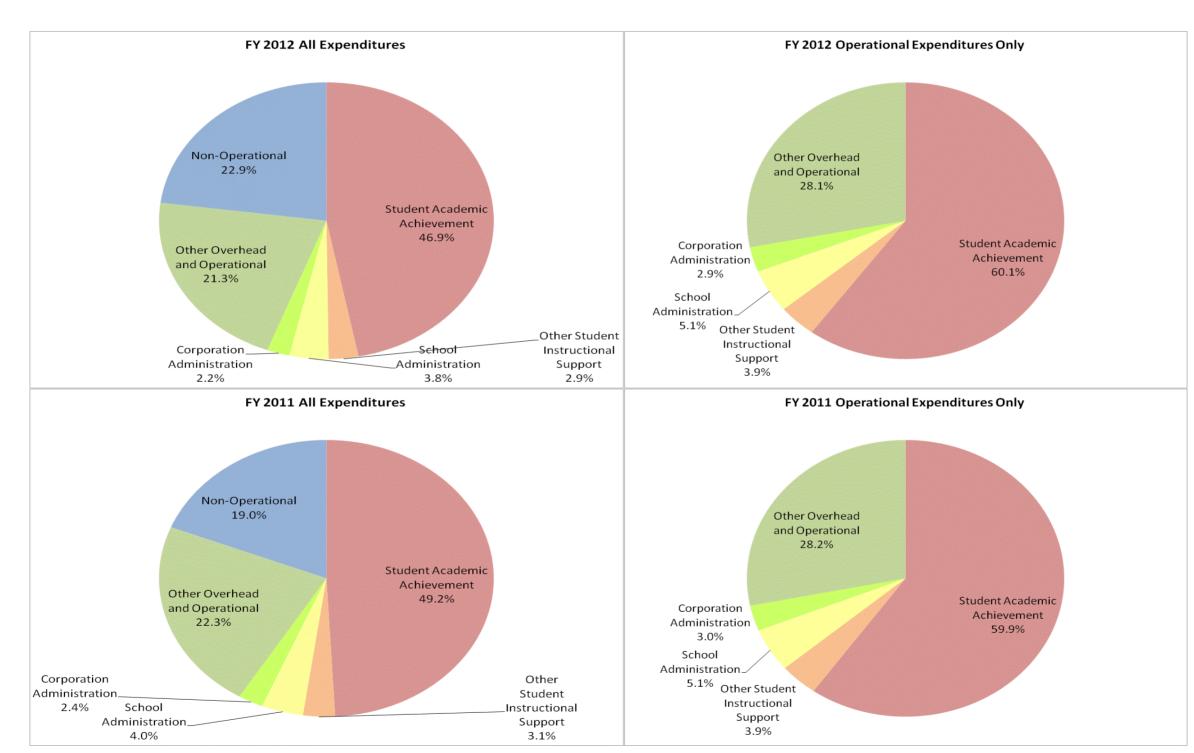

|                               |                                | F            | Y06 % of Total | F            | Y09 % of Total | F            | Y11 % of Total | FY           | 12 % of Total |
|-------------------------------|--------------------------------|--------------|----------------|--------------|----------------|--------------|----------------|--------------|---------------|
| South Knox School Corp (4325) | Student Instructional Category | FY 2006      | Exp            | FY 2009      | Exp            | FY 2011      | Ехр            | FY 2012      | Exp           |
|                               | Student Academic Achievement   | \$5,360,080  | 51.5%          | \$5,868,441  | 52.1%          | \$5,942,731  | 49.2%          | \$6,195,579  | 46.9%         |
|                               | Student Instructional Support  | \$712,446    | 6.8%           | \$854,907    | 7.6%           | \$860,434    | 7.1%           | \$877,327    | 6.6%          |
|                               | Overhead and Operational       | \$2,120,684  | 20.4%          | \$2,786,970  | 24.7%          | \$2,990,554  | 24.7%          | \$3,105,133  | 23.5%         |
|                               | Nonoperational                 | \$2,215,152  | 21.3%          | \$1,757,733  | 15.6%          | \$2,293,560  | 19.0%          | \$3,026,746  | 22.9%         |
|                               | Grand Total                    | \$10,408,362 |                | \$11,268,051 |                | \$12,087,279 |                | \$13,204,785 |               |